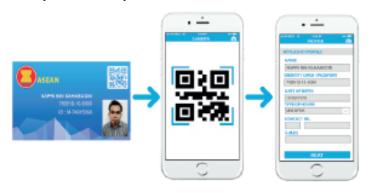

### **■ FAST AUTHENTICATION**

Allow Users to Authenticate or Verify Identities Quickly & Easily with Simple SmartPhone Camera to Scan QR-CODE

### DIGITAL QR-CODE

The Legitimacy of the Identity can be Verified by Simply Scanning the Digital QR-Code

### **■ SPEED-UP VERIFICATION PROCESS**

The Verification of the Identities can be done Instantly through the Scanned QR-Code, Using the Smart Phone Camera